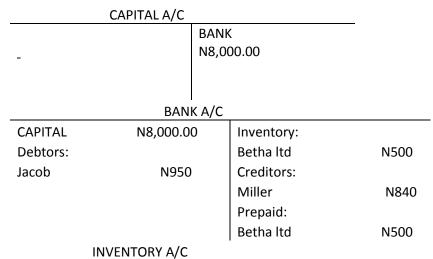

## WORKINGS

Creditor: Creditors: Returned goods Bukoka K. Hayford N760 N200 Miller N270 Bukola N560 N1,590 Cash N460 Miller N570 Bukola N980 N1,550 Bank:

| Betha | ltd |  |
|-------|-----|--|
| N500  |     |  |

| CREDITOR A/C               |                       |          |            |      |        |  |  |  |
|----------------------------|-----------------------|----------|------------|------|--------|--|--|--|
| Bank:                      |                       |          | INVENTORY: |      |        |  |  |  |
| Miller                     | N84                   | N840     |            | N760 |        |  |  |  |
| Inventory:                 |                       |          | Miller     | N270 |        |  |  |  |
| Returned goods Bukoka N200 |                       |          | Bukola     | N560 | N1,590 |  |  |  |
| Bank:                      |                       | Miller   | N570       |      |        |  |  |  |
| Betha Itd                  | N500                  | N500     |            | N980 | N1,550 |  |  |  |
| CASH A/C                   |                       |          |            |      |        |  |  |  |
| Sales                      | CASH A/C Sales N870 W |          | es         | N1   | 40     |  |  |  |
| Jaies                      | Sales No/U            |          | itory      | N46  |        |  |  |  |
|                            |                       | Wage     | -          | N140 |        |  |  |  |
|                            |                       | wage     | -5         | 111  | 10     |  |  |  |
|                            |                       |          |            |      |        |  |  |  |
|                            | SALE                  | S A/C    |            |      |        |  |  |  |
|                            |                       |          | Cash       |      | N870   |  |  |  |
|                            |                       |          | Debtors:   |      |        |  |  |  |
|                            |                       |          | H. Elijah  | N350 |        |  |  |  |
|                            |                       |          | LEKE       | N420 |        |  |  |  |
|                            |                       |          | JACOB      | N720 | N1,490 |  |  |  |
|                            |                       |          | LEKE       | N320 |        |  |  |  |
|                            |                       |          | JACOB      | N230 | N550   |  |  |  |
|                            |                       |          | •          |      |        |  |  |  |
|                            | Wages                 |          |            |      |        |  |  |  |
| Cash                       | N140                  |          |            |      |        |  |  |  |
| Cash                       | N140                  |          |            |      |        |  |  |  |
|                            |                       |          |            |      |        |  |  |  |
|                            |                       |          |            |      |        |  |  |  |
| Debtors A/C                |                       |          |            |      |        |  |  |  |
| Sales:                     |                       |          | bank:      |      |        |  |  |  |
| •                          | N350                  |          | Jacob      |      | N950   |  |  |  |
|                            | N420                  |          |            |      |        |  |  |  |
| JACOB                      | N720 N1,490           | <u>)</u> |            |      |        |  |  |  |
|                            | N320                  |          |            |      |        |  |  |  |
| JACOB                      | N230 N550             |          |            |      |        |  |  |  |