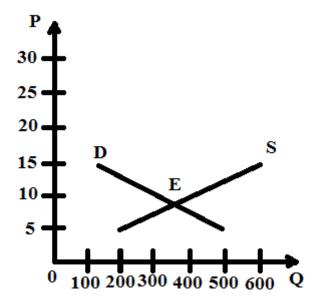

Answer:

Demand of coffee

| $\mathbf{Q}_{D}$ | Р  |  |
|------------------|----|--|
| 500              | 5  |  |
| 350              | 10 |  |
| 200              | 15 |  |
|                  |    |  |

Supply of coffee

| Qs  | Р  |
|-----|----|
| 200 | 5  |
| 400 | 10 |
| 600 | 15 |

Answer provided by <a href="https://www.AssignmentExpert.com">https://www.AssignmentExpert.com</a>