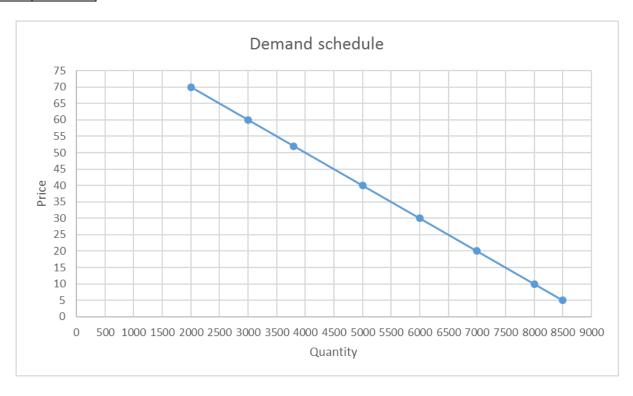

## Answer.

| Р |    | Q    |
|---|----|------|
|   | 5  | 8500 |
|   | 10 | 8000 |
|   | 20 | 7000 |
|   | 30 | 6000 |
|   | 40 | 5000 |
|   | 52 | 3800 |
|   | 60 | 3000 |
|   | 70 | 2000 |

Answer provided by <a href="https://www.AssignmentExpert.com">https://www.AssignmentExpert.com</a>